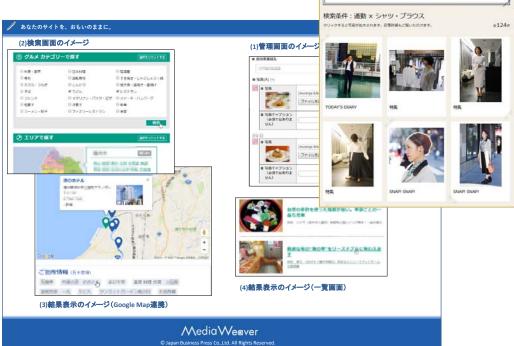

#### (1) Database features

You can manage not only articles, but also stores, people, photographs, and various other kinds of data

#### (2) Developer features

You (or your website development partner) can perform modifications to the website without the need for any third party.