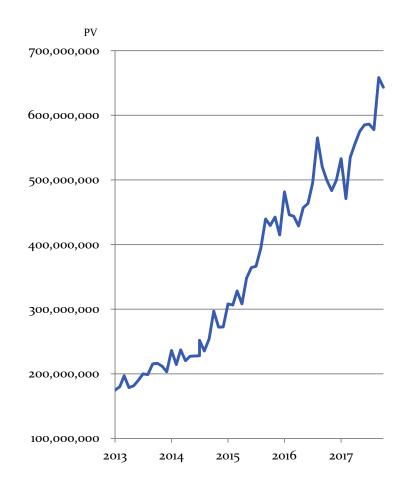

# ◆ The total page views of websites that use our service have reached 1.008 billion per month

Our service has been adopted by around 50 different media websites, most of which by publishers, with total page views of around 1.008 billion per month\* and a unique browser count of around 205 million.\*

\*As of September 2019