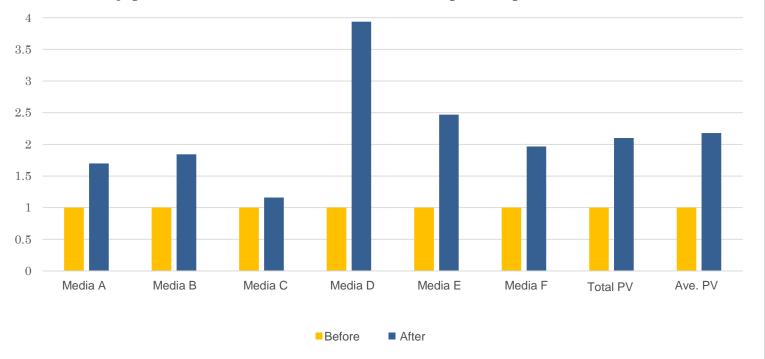

#### Site access statistics before and after using Media Weaver

We can compare the average monthly pageviews for the 5 months immediately prior to transitioning to our service with those for the same period in the following year. Comparisons are only made for websites that have adopted our service for more than 1 year and where a direct comparison can be made between the pageviews of the new and old websites.

Total PV: total pageviews for each website over time Ave.PV: Average rate of growth for each website